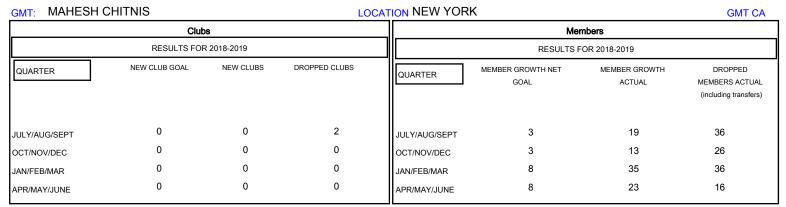

## District 20 R1

Results as of: 05/31/2019

| DROPPED CLUBS: 2  DROPPED MEMBERS |     | 18 CLUBS OF 37 ADDED 1 OR MORE<br>NEW MEMBERS | GENDER DISTRIBUTION  MALE 587 (62.85%)  FEMALE 347 (37.15%)  Women Percentage Fiscal Year Goal: 50% |     |
|-----------------------------------|-----|-----------------------------------------------|-----------------------------------------------------------------------------------------------------|-----|
| DECEASED                          | 7   | CLICK HERE FOR CUMULATIVE  MEMBERSHIP DATA    | TOTAL FAMILY UNIT MEMBERS                                                                           | 167 |
| CLUB CANCELLED                    | 9   |                                               |                                                                                                     | 85  |
| OTHER                             | 98  |                                               | FAMILY MEMBERS PAYING HALF DUES                                                                     | 65  |
| TOTAL                             | 114 |                                               |                                                                                                     |     |