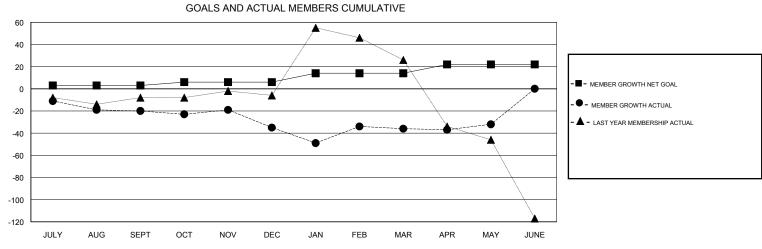

## District 20 R1

Results as of: 05/31/2019

| DROPPED CLUBS: 2  DROPPED MEMBERS |     | 18 CLUBS OF 37 ADDED 1 OR MORE<br>NEW MEMBERS | GENDER DISTRIBUTION  MALE 587 (62.85%)  FEMALE 347 (37.15%)  Women Percentage Fiscal Year Goal: 50% |     |
|-----------------------------------|-----|-----------------------------------------------|-----------------------------------------------------------------------------------------------------|-----|
| DECEASED                          | 7   | CLICK HERE FOR CUMULATIVE  MEMBERSHIP DATA    | TOTAL FAMILY UNIT MEMBERS                                                                           | 167 |
| CLUB CANCELLED                    | 9   |                                               |                                                                                                     | 85  |
| OTHER                             | 98  |                                               | FAMILY MEMBERS PAYING HALF DUES                                                                     | 65  |
| TOTAL                             | 114 |                                               |                                                                                                     |     |